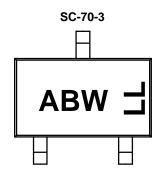

## **DEVICE:** SC-70 for Si Part Numbers

• = Pin 1 Indicator<sup>1</sup>

AB = Part Number Code<sup>2, 3, 4</sup>

W = Week Code<sup>4</sup>

LL = Lot Code

## NOTES:

- For dual symmetrical SC-70, additional dot will be marked at top right corner (pin 4).
- 2. See data sheet for code.
- 3. Assembly Factory Code is denoted by a bar around the first part number code character.
- 4. Year Code is designated by a bar around the second part number code character and/or week code.