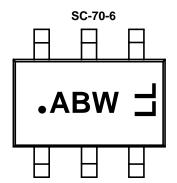

## **DEVICE:** SC-70 for Si Part Numbers

• = Pin 1 Indicator<sup>1</sup>

AB = Part Number Code<sup>2, 3, 4</sup>

W = Week Code<sup>4</sup>

LL = Lot Code

## NOTES:

- For dual symmetrical SC-70, additional dot will be marked at top right corner (pin 4).
- 2. See data sheet for code.
- 3. Assembly Factory Code is denoted by a bar around the first part number code character.
- 4. Year Code is designated by a bar around the second part number code character and/or week code.